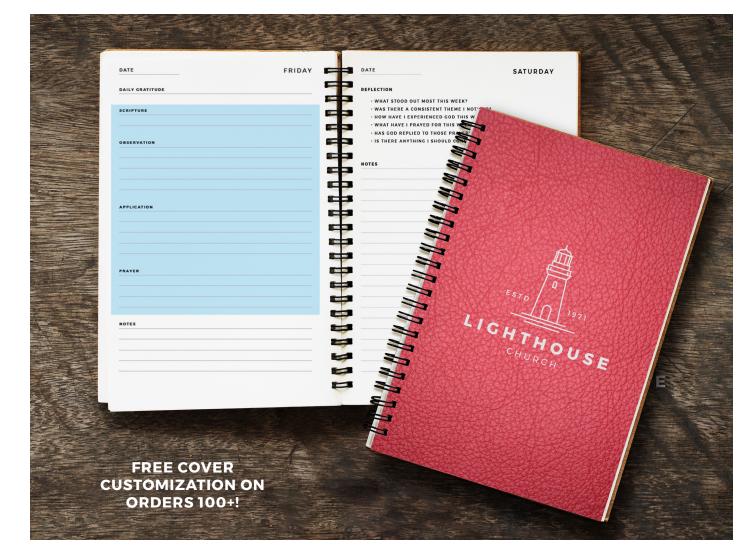

# WHAT IS IN THE JOURNAL?

DiscipleReach journals are designed to help your church members develop a daily habit of spending time in Scripture and prayer. They use the widely adopted SOAP method (Scripture, Observation, Application & Prayer), but can be customized with other methods. For the daily Scripture reading, users can follow a plan provided by the church, use their own personal plan from the Bible app, or other Bible reading plans. DiscipleReach journals come in three or six month variations and range from 185 to 210 pages. The journals aren't dated, so participants can start at any time and included in the journal are sections for Sunday service notes and long-term prayer requests. In quantities over 25, the journals can have your own custom cover.

# **DISCIPLE REACH**

|                 | EDIDAY | DATE                                                                       |           |
|-----------------|--------|----------------------------------------------------------------------------|-----------|
| DATE            | FRIDAY | 6                                                                          | SATURDAY  |
| DAILY GRATITUDE |        | REFLECTION                                                                 |           |
| SCRIPTURE       |        | • WHAT STOOD OUT MOST THIS WEEK? • WAS THERE A CONSISTENT THEME I NOTICED? |           |
|                 |        | HOW HAVE I EXPERIENCED GOD THIS WEEK? WHAT HAVE I PRAYED FOR THIS WEEK?    |           |
|                 |        | HAS GOD REPLIED TO THOSE PRAYERS? IS THERE ANYTHING I SHOULD CONFESS?      |           |
| OBSERVATION     |        |                                                                            |           |
|                 |        | NOTES                                                                      |           |
|                 |        |                                                                            |           |
|                 |        | 2                                                                          |           |
| APPLICATION     |        | -                                                                          |           |
|                 |        |                                                                            |           |
|                 |        | 7                                                                          |           |
|                 |        | -                                                                          |           |
|                 | 8.     | -                                                                          |           |
| PRAYER          |        | 2                                                                          |           |
|                 |        | 7                                                                          |           |
|                 |        | -                                                                          |           |
|                 |        | -                                                                          |           |
| NOTES           | 2      | 7                                                                          |           |
|                 | 2      |                                                                            |           |
|                 |        | -                                                                          |           |
|                 |        |                                                                            |           |
|                 |        | -                                                                          |           |
|                 |        |                                                                            | 1. Sector |

### CUSTOMIZED JOURNALS

- On orders of 100 or more, get a FREE custom cover!
- Upload your logo or make online edits to one of our covers
- Upload your artwork for a cover
- Have our design team do a custom cover design for you (\$59 fee)