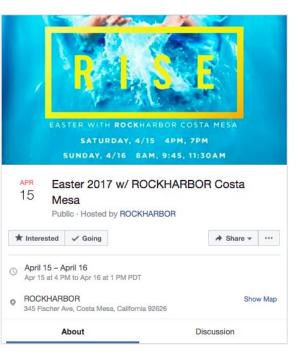

### **FACEBOOK & EASTER**

- Strong cover photo
  - Size: 851 x 315 (pixels)
- Create an event
  - <u>http://bit.ly/2dbxoQZ</u>
  - Completely fill info out
  - Event cover photo

#### **FACEBOOK PAGE**

#### **EVENT**

Social Reach DAILY

### **FACEBOOK & EASTER**