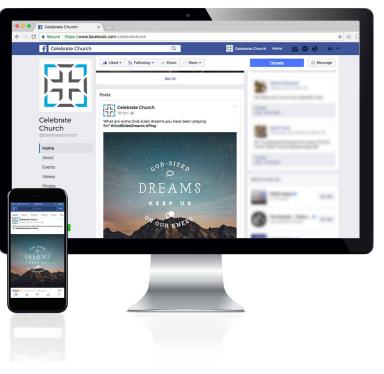

# SOCIAL REACH DAILY

- Professionally-designed images with shareable content posted everyday to your church's Facebook page
- Posting is automated through a simple API access by connecting your church's Facebook page
- Every post is unique never repeated