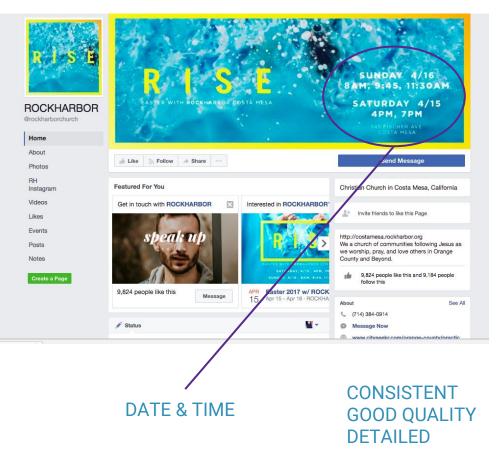

### **FACEBOOK & EASTER**

- Strong cover photo
  - Size: 851 x 315 (pixels)
- Create an event
  - <u>http://bit.ly/2dbxoQZ</u>
  - Completely fill info out
  - Event cover photo